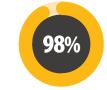

OF ATTENDEES REPORT THAT THEY LEAVE THE CONFERENCE WITH IDEAS THEY WILL IMPLEMENT OR APPLY.

RECOMMEND, MAKE, OR APPROVE PURCHASES

MASTER'S DEGREE OR HIGHER

SILVER LEVEL \$10,000

2022 ANNUAL CONFERENCE