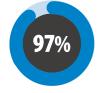

OF MEMBERS USED A LEARNING FORWARD PRODUCT OR PUBLICATION **DURING THE PREVIOUS 12** MONTHS.

FOUNDED IN 1969, LEARNING FORWARD NOW HAS MORE THAN 11,000 MEMBERS AND 40,000 SUBSCRIBERS IN 50 STATES AND 15 COUNTRIES.