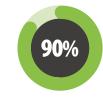

OF MEMBERS USED A LEARNING FORWARD PRODUCT OR PUBLICATION **DURING THE PREVIOUS 12** MONTHS.

FOUNDED IN 1969, LEARNING FORWARD NOW HAS MORE THAN 11,000 MEMBERS AND 40,000 SUBSCRIBERS IN 50 STATES AND 15 COUNTRIES.