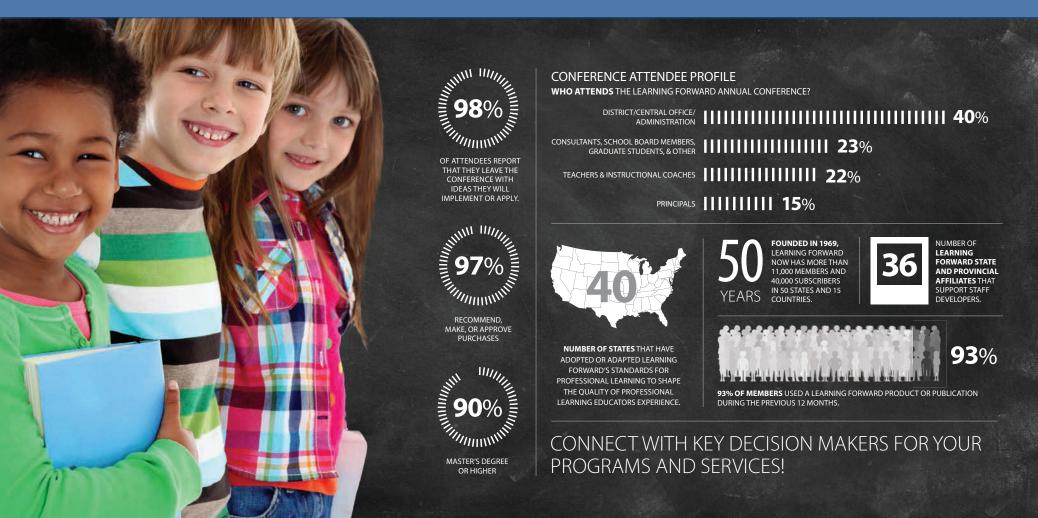

# WE INVITE YOU TO BE A PART OF THE **LEARNING FORWARD 2020 ANNUAL CONFERENCE** IN CHICAGO, ILLINOIS, DECEMBER 5-9, 2020.

Join our conference as a sponsor and engage with more than 3,000 district and statewide education leaders. Our sponsorship options offer an alternative to the traditional trade-show hall. You will be able to join the conference as an attendee with added opportunities to present a session, schedule client meetings, and engage in a dedicated sponsor reception with leaders and decision makers that influence today's education industry! Design your own conference schedule and join Learning Forward's 2020 Annual Conference.

## ALIGN YOURSELF WITH THE BEST IN THE FIELD. **BECOME A SPONSOR.**

Learning Forward is hosting its 2020 Annual Conference in Chicago, Illinois, at McCormick Place, December 5-9, 2020.

We are planning for more than 3,000 participants from across North America and around the world. The conference is a great opportunity for you to network directly with potential customers and clients. As a sponsor, you'll have the option to advertise in the 2020 Annual Conference program, distributed to approximately 15,000 educators (deadline May 16).