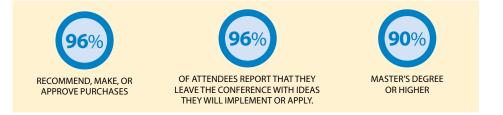

> of members used a Learning Forward product or publication during the previous 12 months.

Number of states that have adopted or adapted Learning Forward's Standards for Professional Learning to shape the quality of professional learning educators experience.