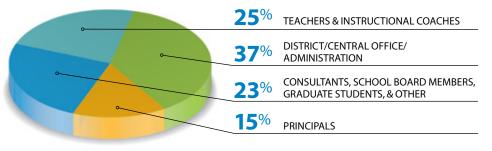

#### CONFERENCE ATTENDEE PROFILE

Who attends the Learning Forward Annual Conference?

ATTENDEES INCLUDE: SUPERINTENDENTS • CENTRAL OFFICE ADMINISTRATORS • DIRECTORS OF LEARNING • CURRICULUM AND INSTRUCTION DIRECTORS • STATE/REGIONAL/PROVINCIAL EDUCATION PERSONNEL • DIRECTORS OF PROFESSIONAL DEVELOPMENT • PRINCIPALS • TEACHERS • EDUCATIONAL CONSULTANTS