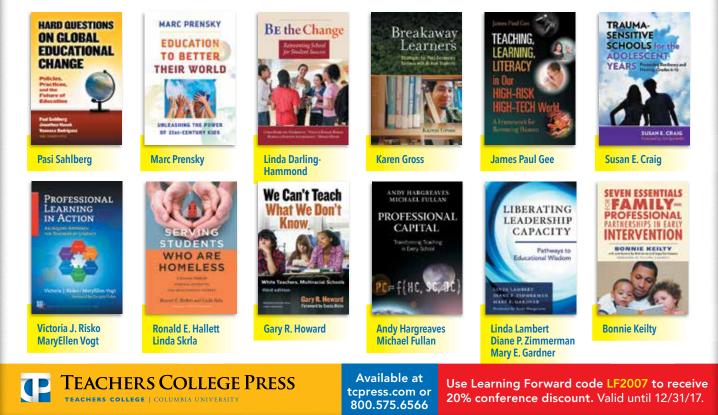

### VISIT THE LEARNING FORWARD BOOKSTORE TO SEE BOOKS FROM YOUR FAVORITE PRESENTERS. BOOTH #345

Find the latest resources and classic titles to keep you at the forefront of the field.

LEARNING FORWARD MEMBERS **SAVE 20%** ON ALL BOOKSTORE PURCHASES!

www.learningforward.org/bookstore