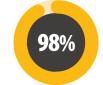

OF ATTENDEES REPORT THAT THEY LEAVE THE CONFERENCE WITH IDEAS THEY WILL IMPLEMENT OR APPLY.

RECOMMEND, MAKE, OR APPROVE **PURCHASES** 

MASTER'S DEGREE OR HIGHER

BRONZE LEVEL \$5,000

SILVER LEVEL \$10,000

2022 ANNUAL CONFERENCE