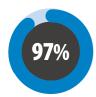

OF MEMBERS USED A LEARNING FORWARD PRODUCT OR PUBLICATION **DURING THE PREVIOUS 12** MONTHS.

FOUNDED IN 1969, LEARNING FORWARD NOW HAS MORE THAN 11,000 MEMBERS AND 40,000 SUBSCRIBERS IN 50 STATES AND 15 COUNTRIES.