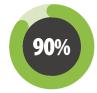

OF ATTENDEES REPORT THAT THEY LEAVE THE CONFERENCE WITH IDEAS THEY WILL IMPLEMENT OR APPLY.

RECOMMEND, MAKE, OR APPROVE **PURCHASES** 

MASTER'S DEGREE OR HIGHER

BRONZE LEVEL \$5,000

SILVER LEVEL \$10,000

2022 ANNUAL CONFERENCE