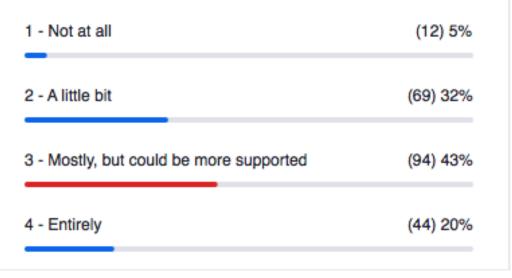

# 2. From a scale of 1 - 4 to what degree do you feel supported at work with regard to your social and emotional wellbeing?