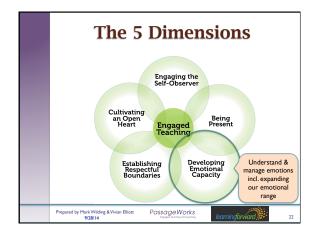

|
| <u>Principals</u><br>Almost every day<br>Several days a week<br>Once or twice a week<br>Less often than once a week<br>Never | 20%<br>28%<br>37%<br>15%<br>1% | www.metlife.com   |
| Prepared by Mark Wilding & Vivian Elliott PGS<br>9/28/14                                                                     | sageWorks                      | learningforward 7 |

| _ |
|---|
|   |
|   |
| _ |
|   |
|   |
| _ |
|   |
|   |
| _ |
|   |
|   |
|   |
|   |
| _ |
|   |























## **Being Present**

Prepared by Mark Wilding & Vivian Elliott Passage Works 9/28/14 Passage Works

Write comments and questions in chat box: What are the obstacles to being present at school for teachers and for students? – How can we be more present more of the time?





















| - |
|---|
|   |
|   |
|   |
|   |
|   |
|   |
|   |
|   |
|   |
|   |
|   |
|   |
|   |
| - |
|   |
|   |
|   |
|   |