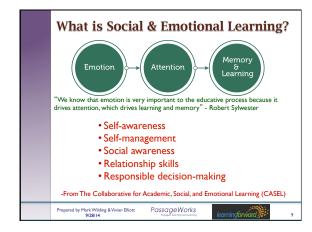

|                                |                   |
| <u>Teachers</u><br>Almost every day<br>Several days a week<br>Once or twice a week<br>Less often than once a week<br>Never   | 27%<br>24%<br>30%<br>17%<br>2% |                   |
| <u>Principals</u><br>Almost every day<br>Several days a week<br>Once or twice a week<br>Less often than once a week<br>Never | 20%<br>28%<br>37%<br>15%<br>1% | www.metlife.com   |
| Prepared by Mark Wilding & Vivian Elliott PGS<br>9/28/14                                                                     | sageWorks                      | learningforward 7 |

| _ |
|---|
|   |
|   |
| _ |
|   |
|   |
| _ |
|   |
|   |
| _ |
|   |
|   |
|   |
|   |
| _ |
|   |























## **Being Present**

Prepared by Mark Wilding & Vivian Elliott Passage Works 9/28/14 Passage Works

Write comments and questions in chat box: What are the obstacles to being present at school for teachers and for students? – How can we be more present more of the time?





















| - |
|---|
|   |
|   |
|   |
|   |
|   |
|   |
|   |
|   |
|   |
|   |
|   |
|   |
|   |
| - |
|   |
|   |
|   |
|   |