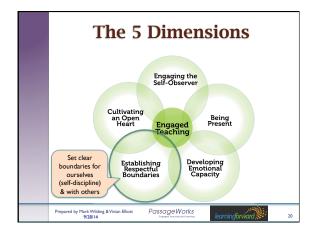

>2% |                   |
| <u>Principals</u><br>Almost every day<br>Several days a week<br>Once or twice a week<br>Less often than once a week<br>Never | 20%<br>28%<br>37%<br>15%<br>1% | www.metlife.com   |
| Prepared by Mark Wilding & Vivian Elliott PGS<br>9/28/14                                                                     | sageWorks                      | learningforward 7 |

| _ |
|---|
|   |
|   |
| _ |
|   |
|   |
| _ |
|   |
|   |
| _ |
|   |
|   |
|   |
|   |
| _ |
|   |























## **Being Present**

Prepared by Mark Wilding & Vivian Elliott Passage Works 9/28/14 Passage Works

Write comments and questions in chat box: What are the obstacles to being present at school for teachers and for students? – How can we be more present more of the time?





















| - |
|---|
|   |
|   |
|   |
|   |
|   |
|   |
|   |
|   |
|   |
|   |
|   |
|   |
|   |
| - |
|   |
|   |
|   |
|   |