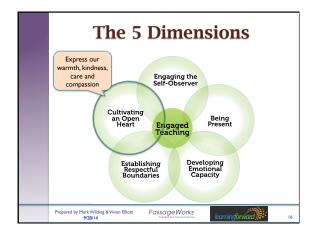

0%<br>17%<br>2% |                   |
| <u>Principals</u><br>Almost every day<br>Several days a week<br>Once or twice a week<br>Less often than once a week<br>Never | 20%<br>28%<br>37%<br>15%<br>1% | www.metlife.com   |
| Prepared by Mark Wilding & Vivian Elliott PGS<br>9/28/14                                                                     | sageWorks                      | learningforward 7 |

| _ |
|---|
|   |
|   |
| _ |
|   |
|   |
| _ |
|   |
|   |
| _ |
|   |
|   |
|   |
|   |
| _ |
|   |























## **Being Present**

Prepared by Mark Wilding & Vivian Elliott Passage Works 9/28/14 Passage Works

Write comments and questions in chat box: What are the obstacles to being present at school for teachers and for students? – How can we be more present more of the time?





















| - |
|---|
|   |
|   |
|   |
|   |
|   |
|   |
|   |
|   |
|   |
|   |
|   |
|   |
|   |
| - |
|   |
|   |
|   |
|   |