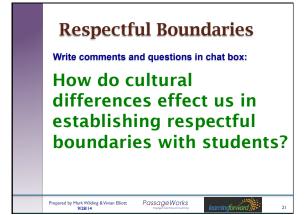

|                   |
| <u>Principals</u><br>Almost every day<br>Several days a week<br>Once or twice a week<br>Less often than once a week<br>Never | 20%<br>28%<br>37%<br>15%<br>1% | www.metlife.com   |
| Prepared by Mark Wilding & Vivian Elliott PGS<br>9/28/14                                                                     | sageWorks                      | learningforward 7 |

| _ |
|---|
|   |
|   |
| _ |
|   |
|   |
| _ |
|   |
|   |
| _ |
|   |
|   |
|   |
|   |
| _ |
|   |























## **Being Present**

Prepared by Mark Wilding & Vivian Elliott Passage Works 9/28/14 Passage Works

Write comments and questions in chat box: What are the obstacles to being present at school for teachers and for students? – How can we be more present more of the time?





















| - |
|---|
|   |
|   |
|   |
|   |
|   |
|   |
|   |
|   |
|   |
|   |
|   |
|   |
|   |
| - |
|   |
|   |
|   |
|   |