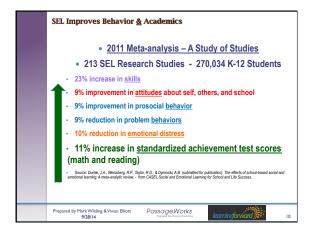

| MetLife                                                                                                                      | Surve                          | y 2012            |
|------------------------------------------------------------------------------------------------------------------------------|--------------------------------|-------------------|
| Challenges f<br>A Survey of Teach                                                                                            |                                |                   |
| <u>Teachers</u><br>Almost every day<br>Several days a week<br>Once or twice a week<br>Less often than once a week<br>Never   | 27%<br>24%<br>30%<br>17%<br>2% |                   |
| <u>Principals</u><br>Almost every day<br>Several days a week<br>Once or twice a week<br>Less often than once a week<br>Never | 20%<br>28%<br>37%<br>15%<br>1% | www.metlife.com   |
| Prepared by Mark Wilding & Vivian Elliott PGS<br>9/28/14                                                                     | sageWorks                      | learningforward 7 |